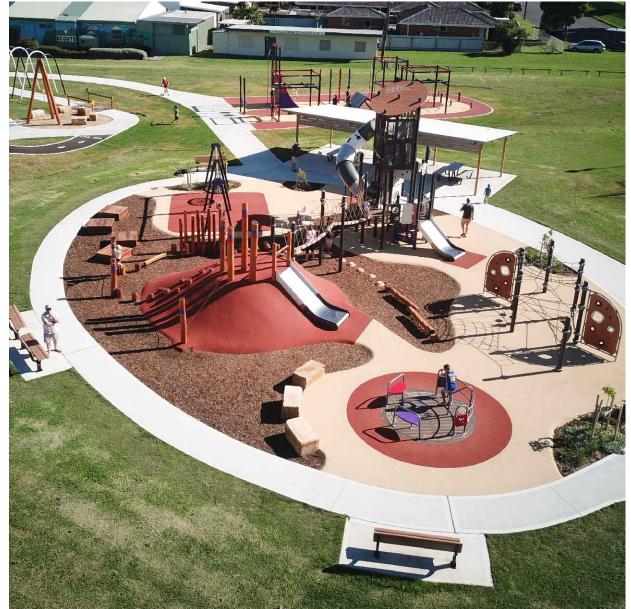

## **Everyone Can Play - Design Philosophy**

CRS's overall theme was to create a well-rounded design that provides an accessible and inclusive play space for all abilities and ages. This master-plan for Church Road Playground incorporates a good selection of graded play activities for both junior and senior users.

A mix of formal shade structures together with semi mature shade trees are proposed throughout the concept to provide shade both immediately and in the future. There is a mix of informal and formal seating providing a resting place for exhausted parents when required.