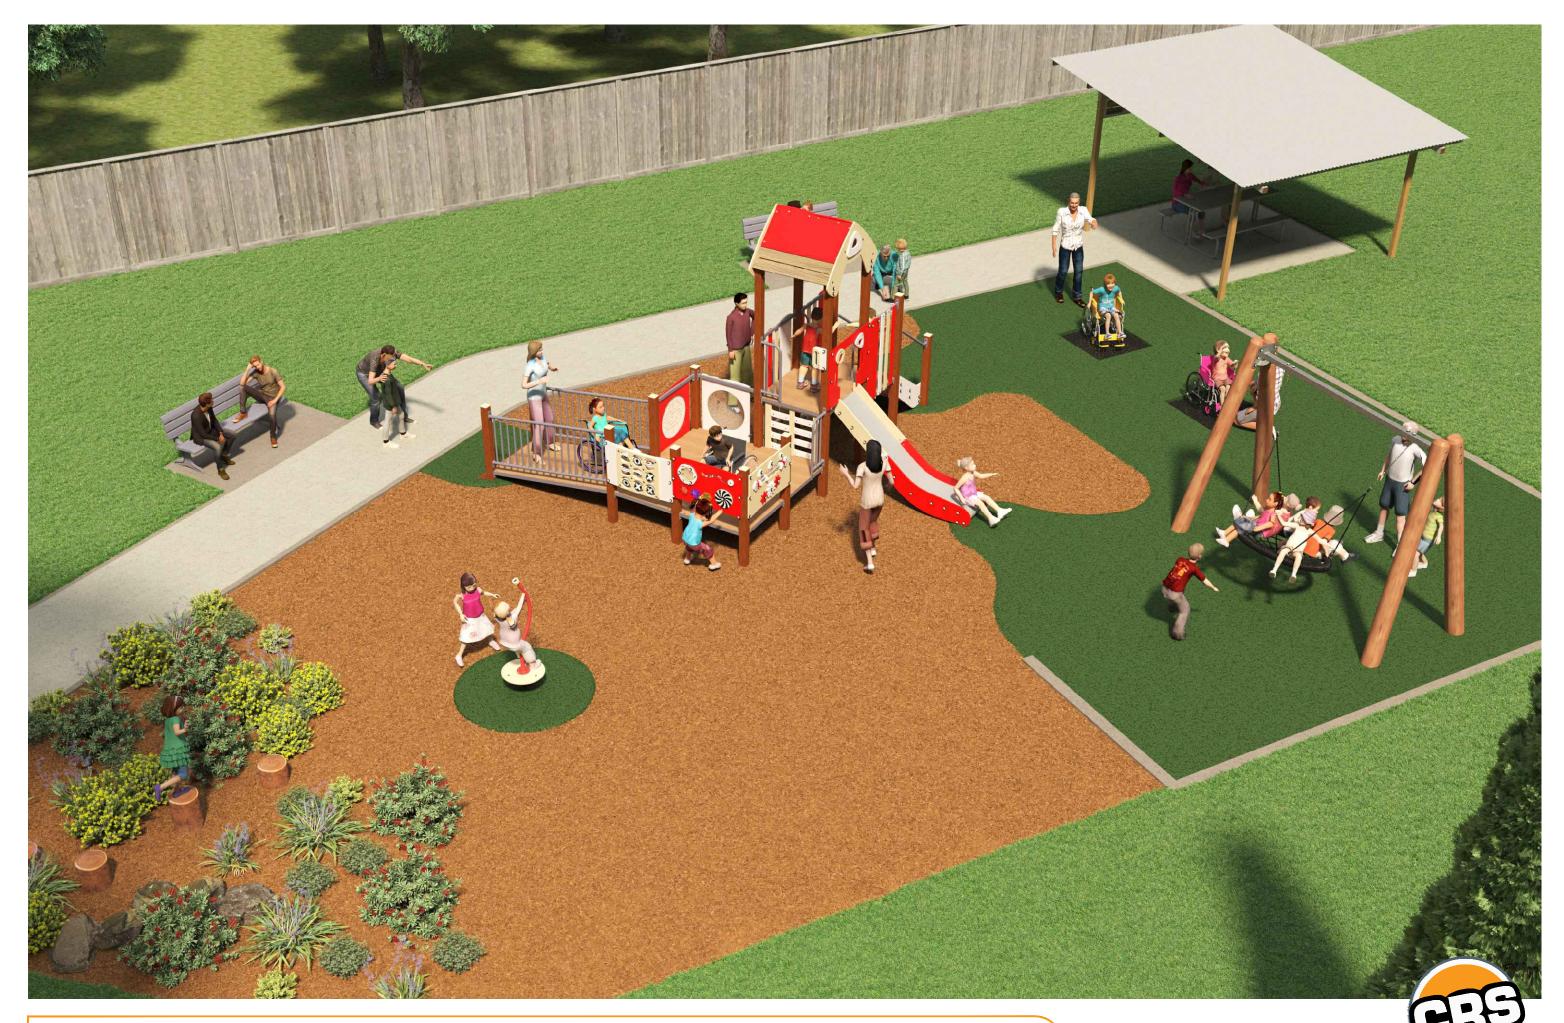

## **Everyone Can Play - Design Philosophy**

CRS's overall theme was to create a well-rounded design that provides an accessible and inclusive play space for all abilities and ages. This master-plan for Church Road Playground incorporates a good selection of graded play activities for both junior and senior users.

A mix of formal shade structures together with semi mature shade trees are proposed throughout the concept to provide shade both immediately and in the future. There is a mix of informal and formal seating providing a resting place for exhausted parents when required.

CHURCH RD. PLAYGROUND - WINGECARRIBEE S.C. - OPTION 2 - #2247

**INTRODUCTION** 

**LOCATION PLAN** 