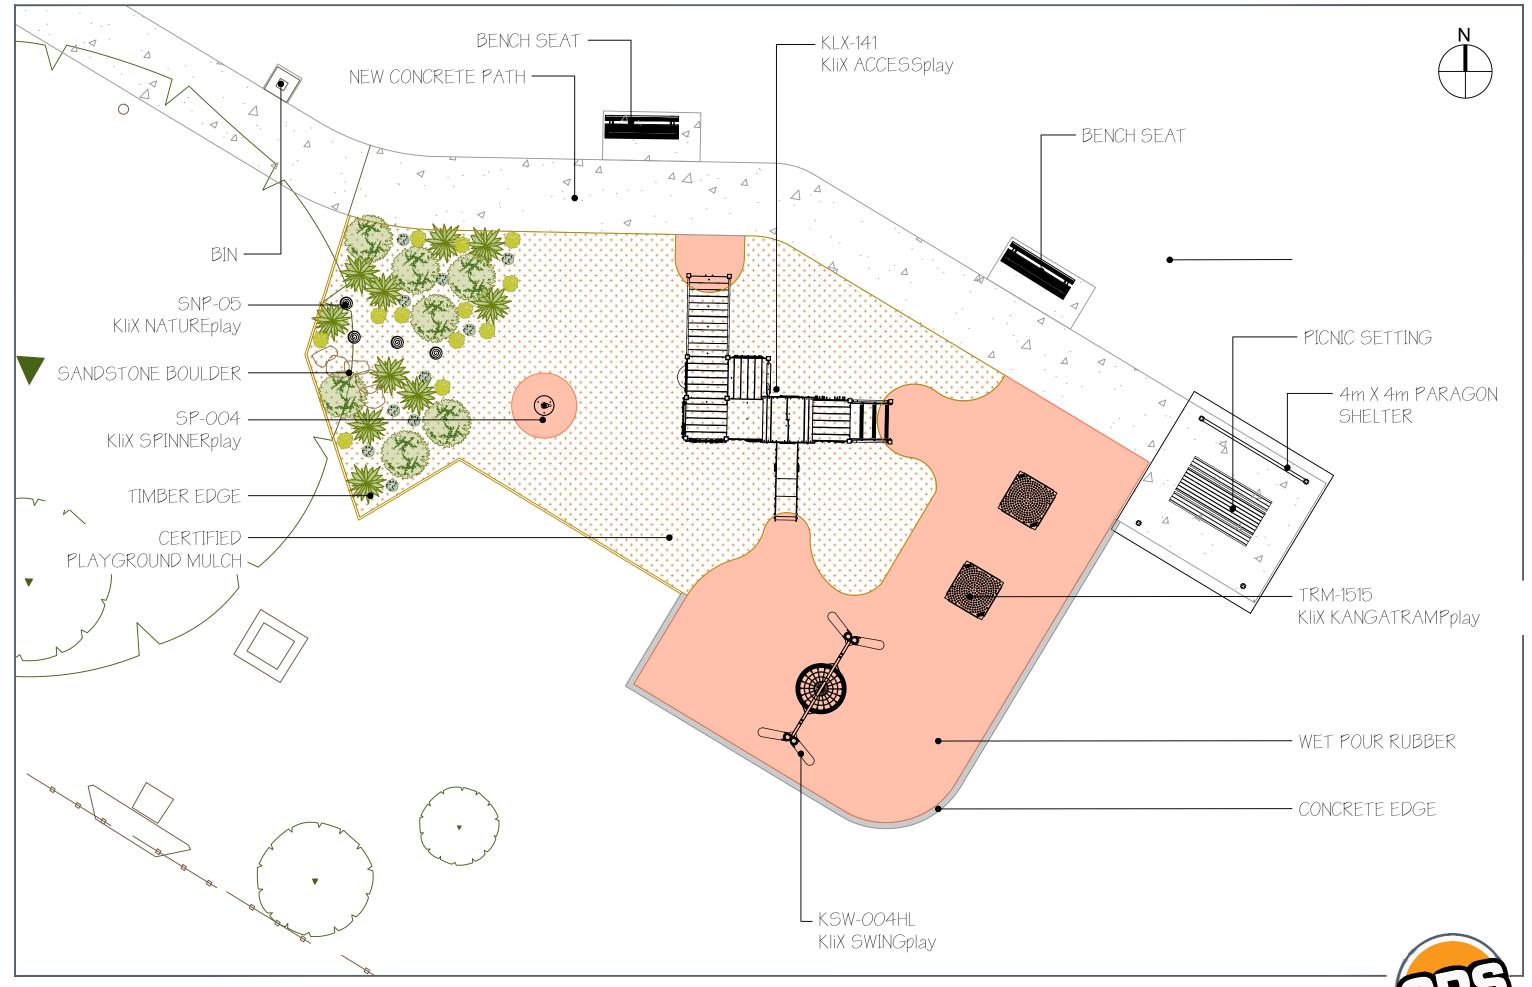

## **Everyone Can Play - Design Philosophy**

CRS's overall theme was to create a well-rounded design that provides an accessible and inclusive play space for all abilities and ages. This master-plan for Church Road Playground incorporates a good selection of graded play activities for both junior and senior users.

A mix of formal shade structures together with semi mature shade trees are proposed throughout the concept to provide shade both immediately and in the future. There is a mix of informal and formal seating providing a resting place for exhausted parents when required.