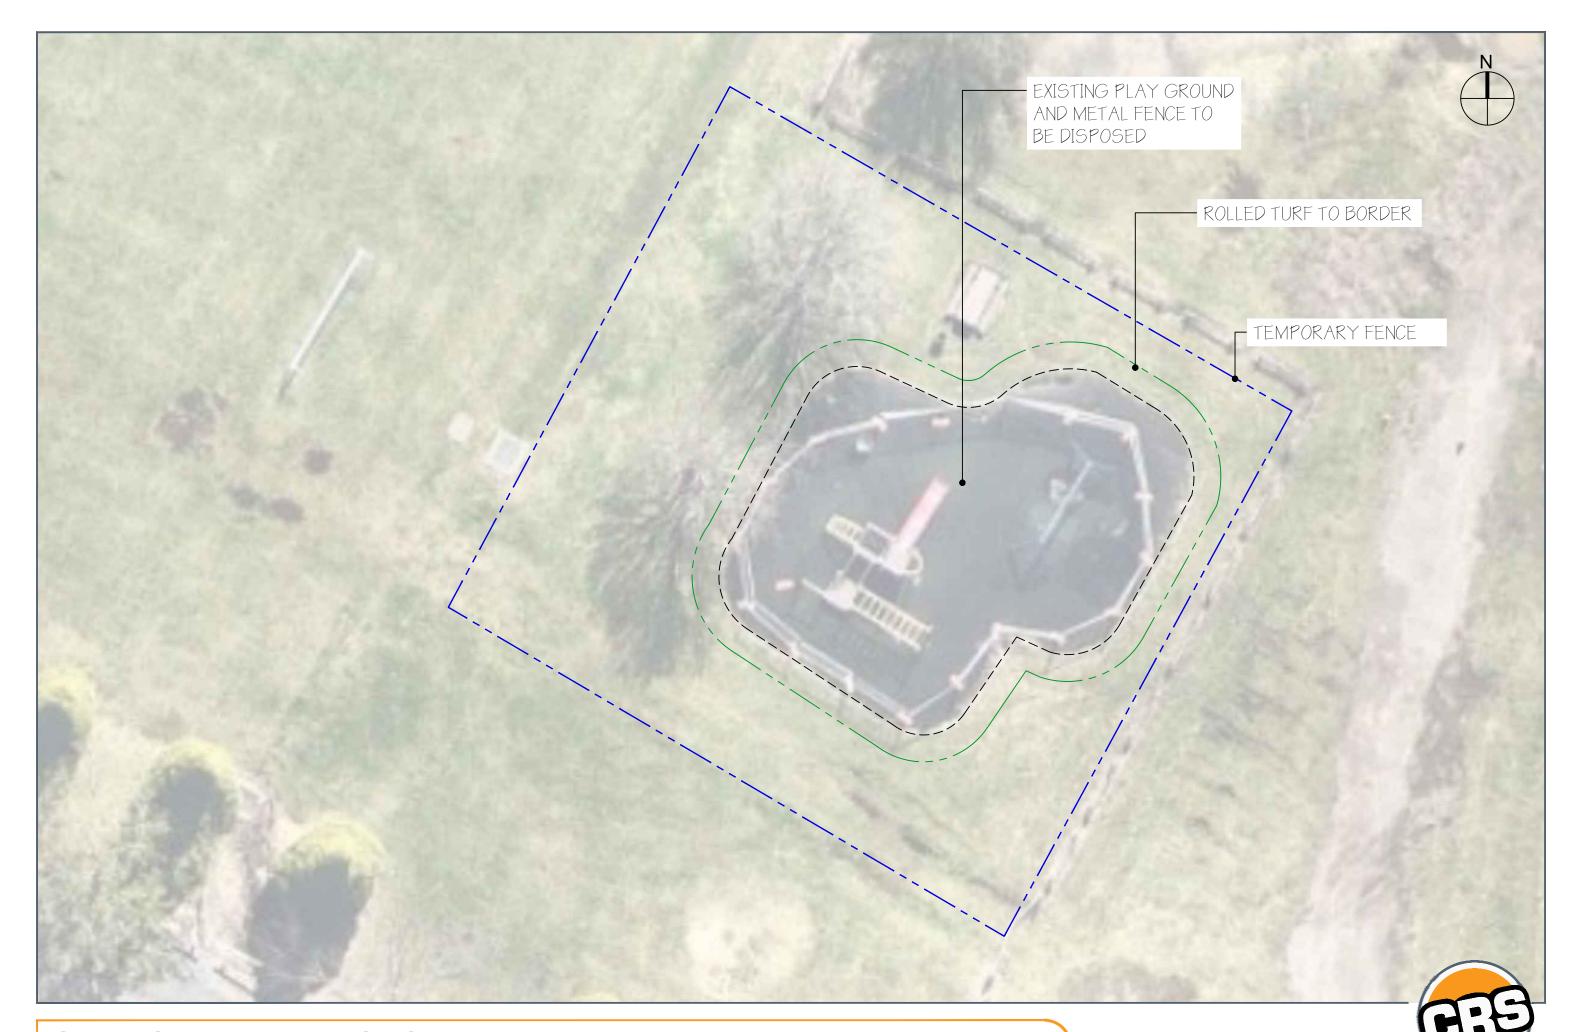

CHURCH RD. PLAYGROUND - WINGECARRIBEE S.C. - OPTION 2 - #2247

**INTRODUCTION** 

**LOCATION PLAN** 