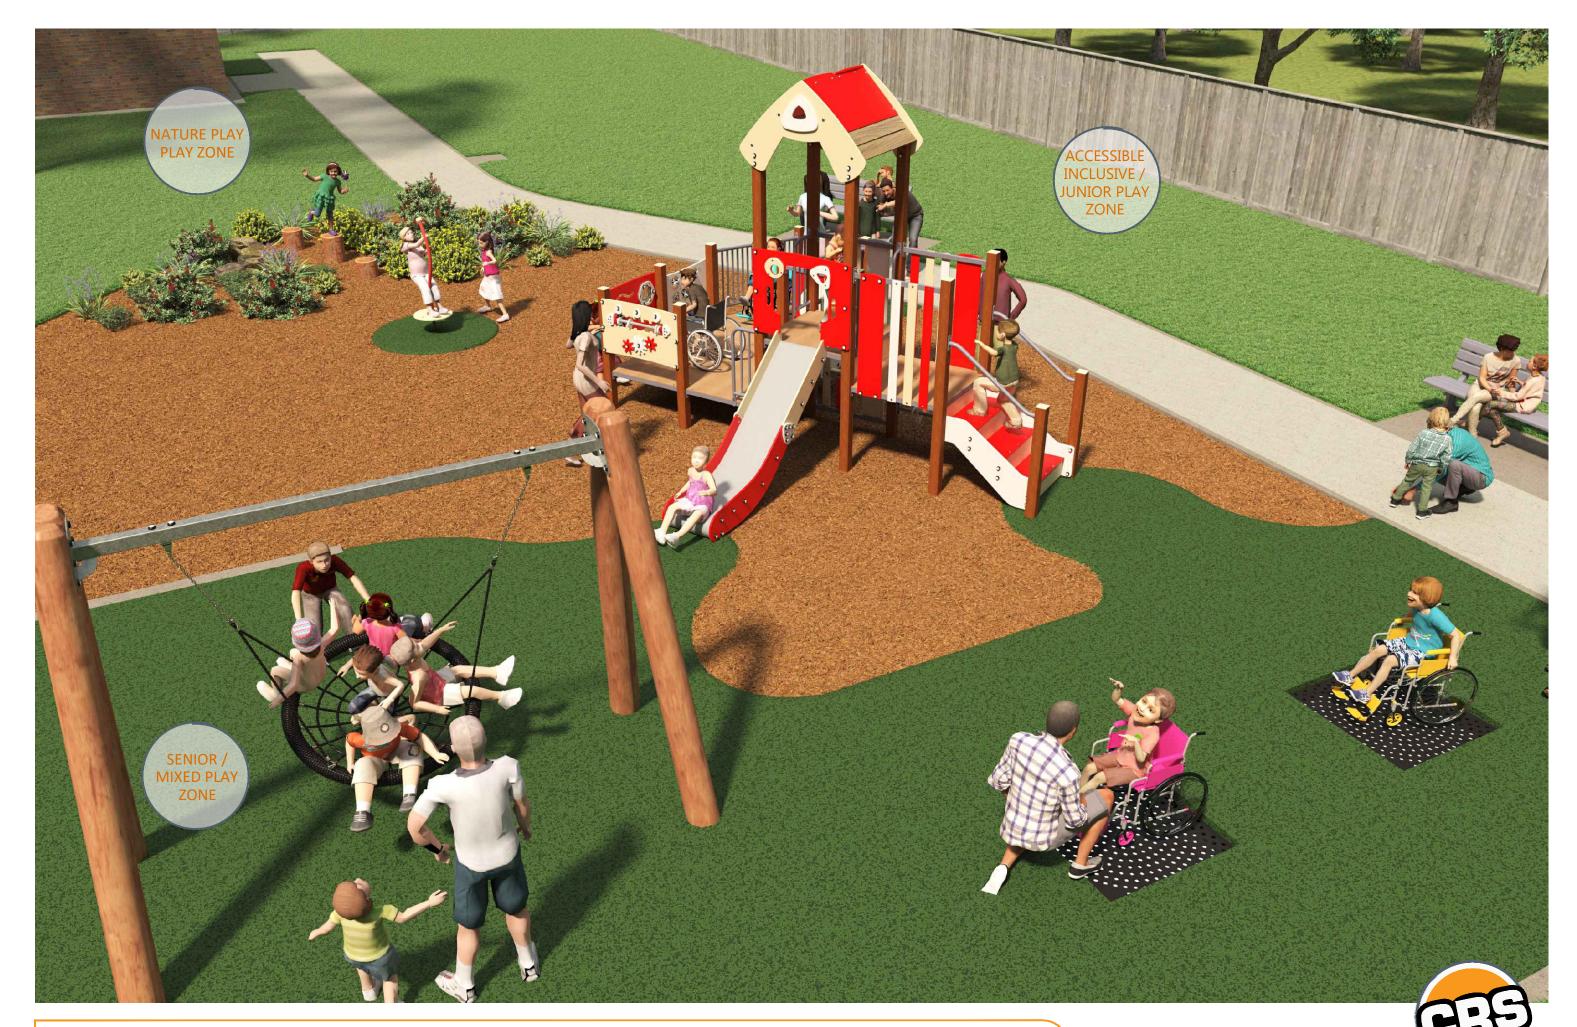

## **Everyone Can Play - Design Philosophy**

CRS's overall theme was to create a well-rounded design that provides an accessible and inclusive play space for all abilities and ages. This master-plan for Church Road Playground incorporates a good selection of graded play activities for both junior and senior users.

A mix of formal shade structures together with semi mature shade trees are proposed throughout the concept to provide shade both immediately and in the future. There is a mix of informal and formal seating providing a resting place for exhausted parents when required.