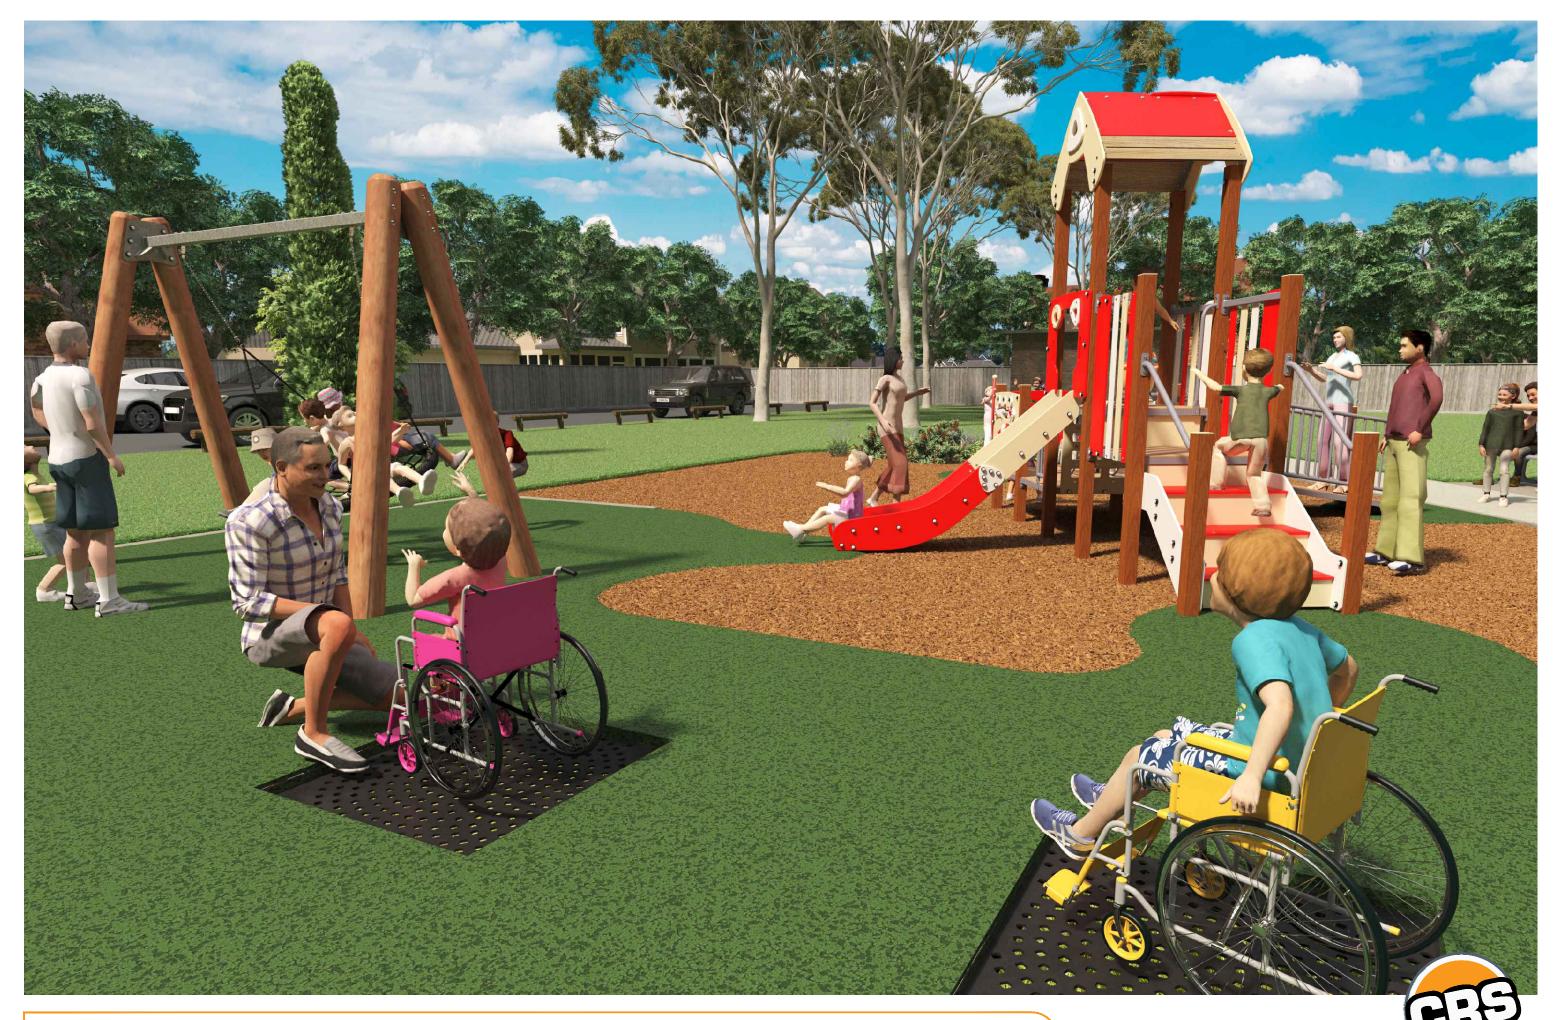

## **Everyone Can Play - Design Philosophy**

CRS's overall theme was to create a well-rounded design that provides an accessible and inclusive play space for all abilities and ages. This master-plan for Church Road Playground incorporates a good selection of graded play activities for both junior and senior users.

A mix of formal shade structures together with semi mature shade trees are proposed throughout the concept to provide shade both immediately and in the future. There is a mix of informal and formal seating providing a resting place for exhausted parents when required.