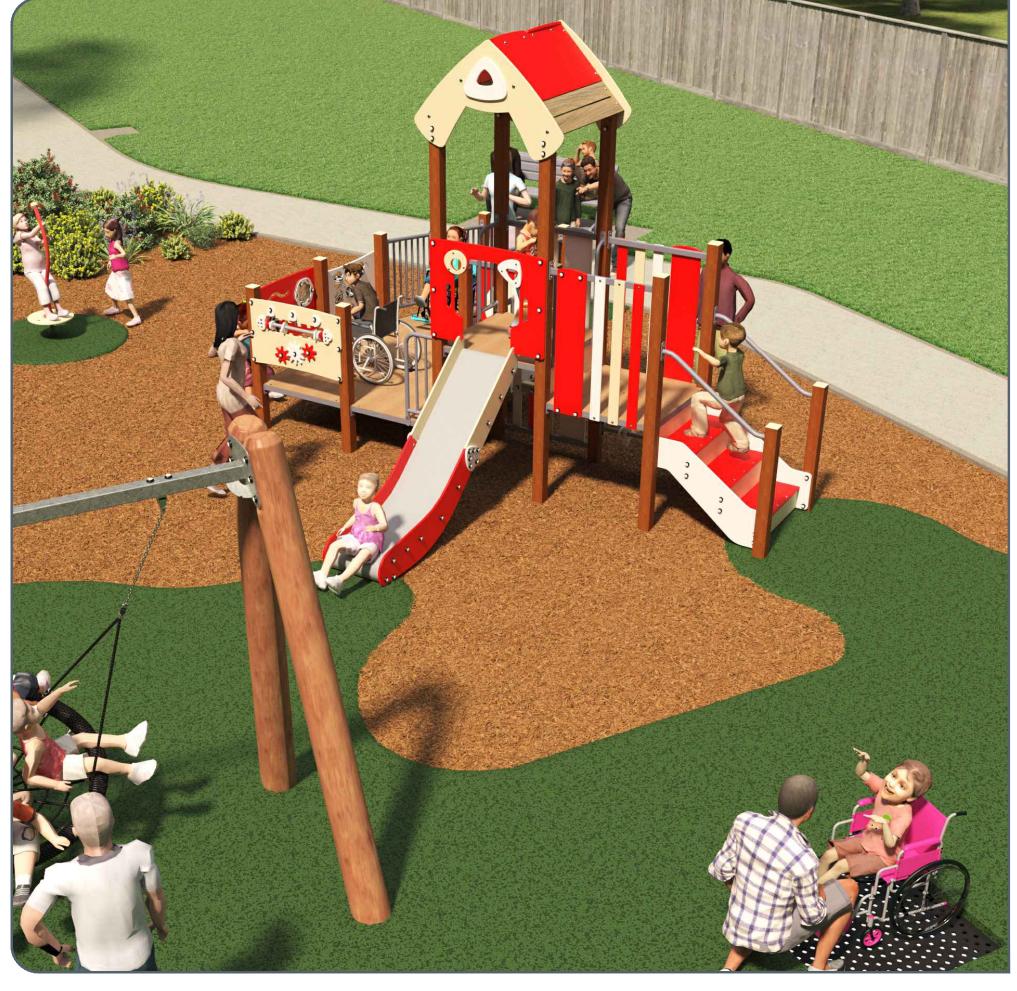

## **Everyone Can Play - Design Philosophy**

CRS's overall theme was to create a well-rounded design that provides an accessible and inclusive play space for all abilities and ages. This master-plan for Church Road Playground incorporates a good selection of graded play activities for both junior and senior users.

A mix of formal shade structures together with semi mature shade trees are proposed throughout the concept to provide shade both immediately and in the future. There is a mix of informal and formal seating providing a resting place for exhausted parents when required.