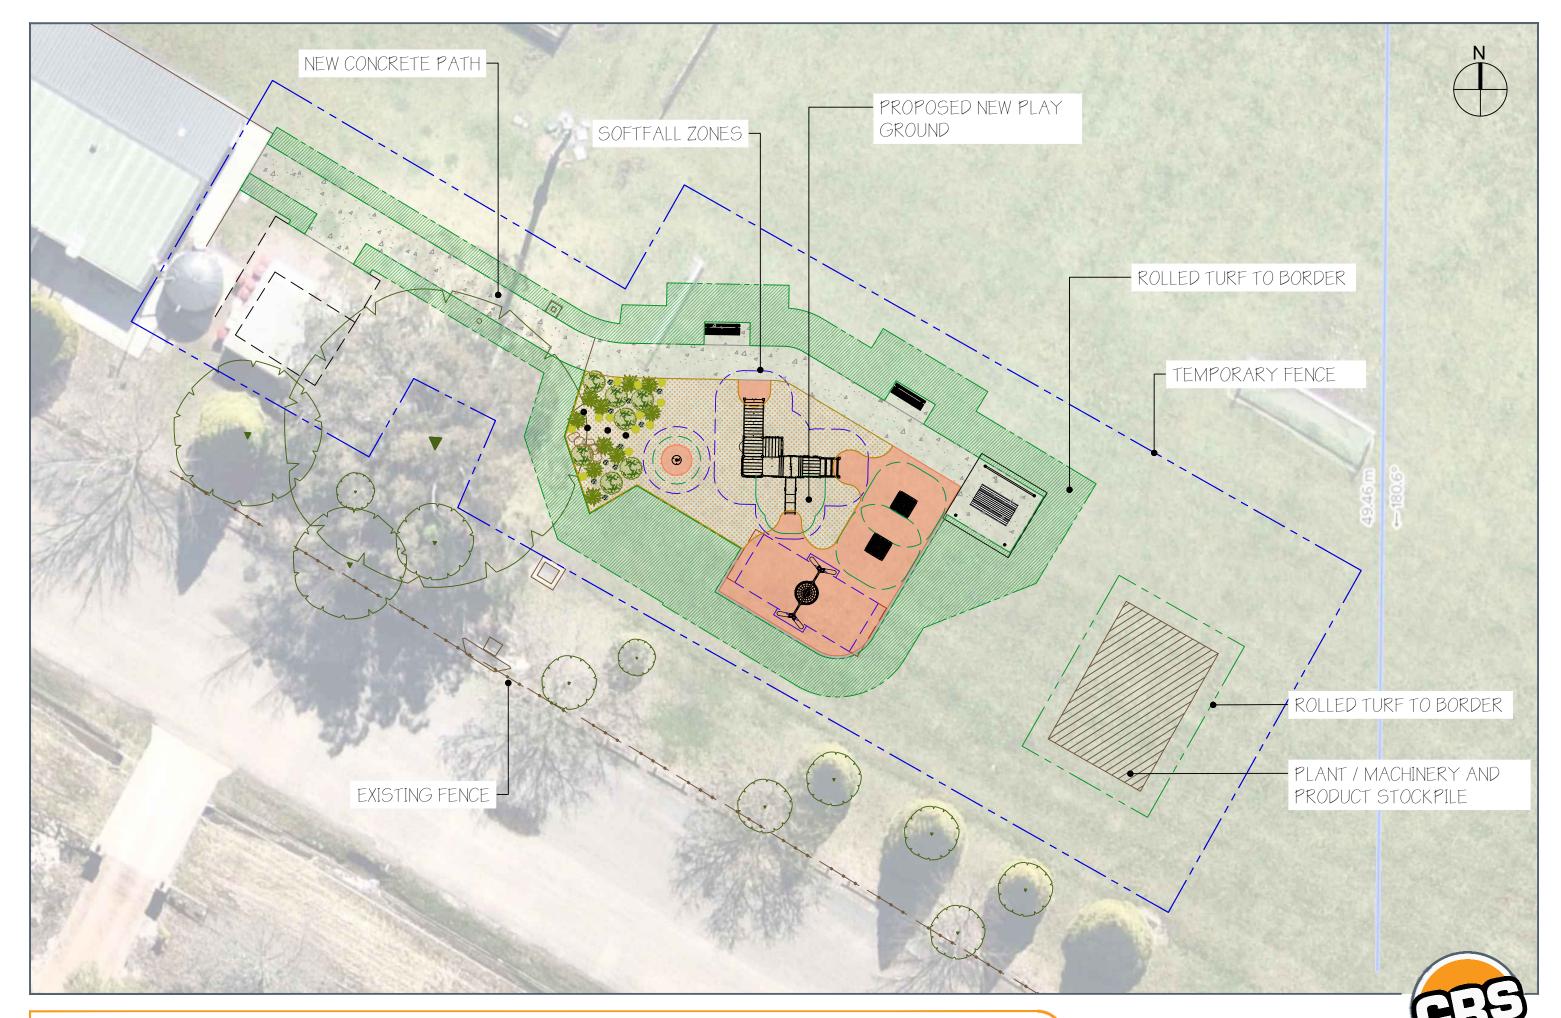

CHURCH RD. PLAYGROUND - WINGECARRIBEE S.C. - OPTION 2 - #2247

**INTRODUCTION** 

**LOCATION PLAN** 