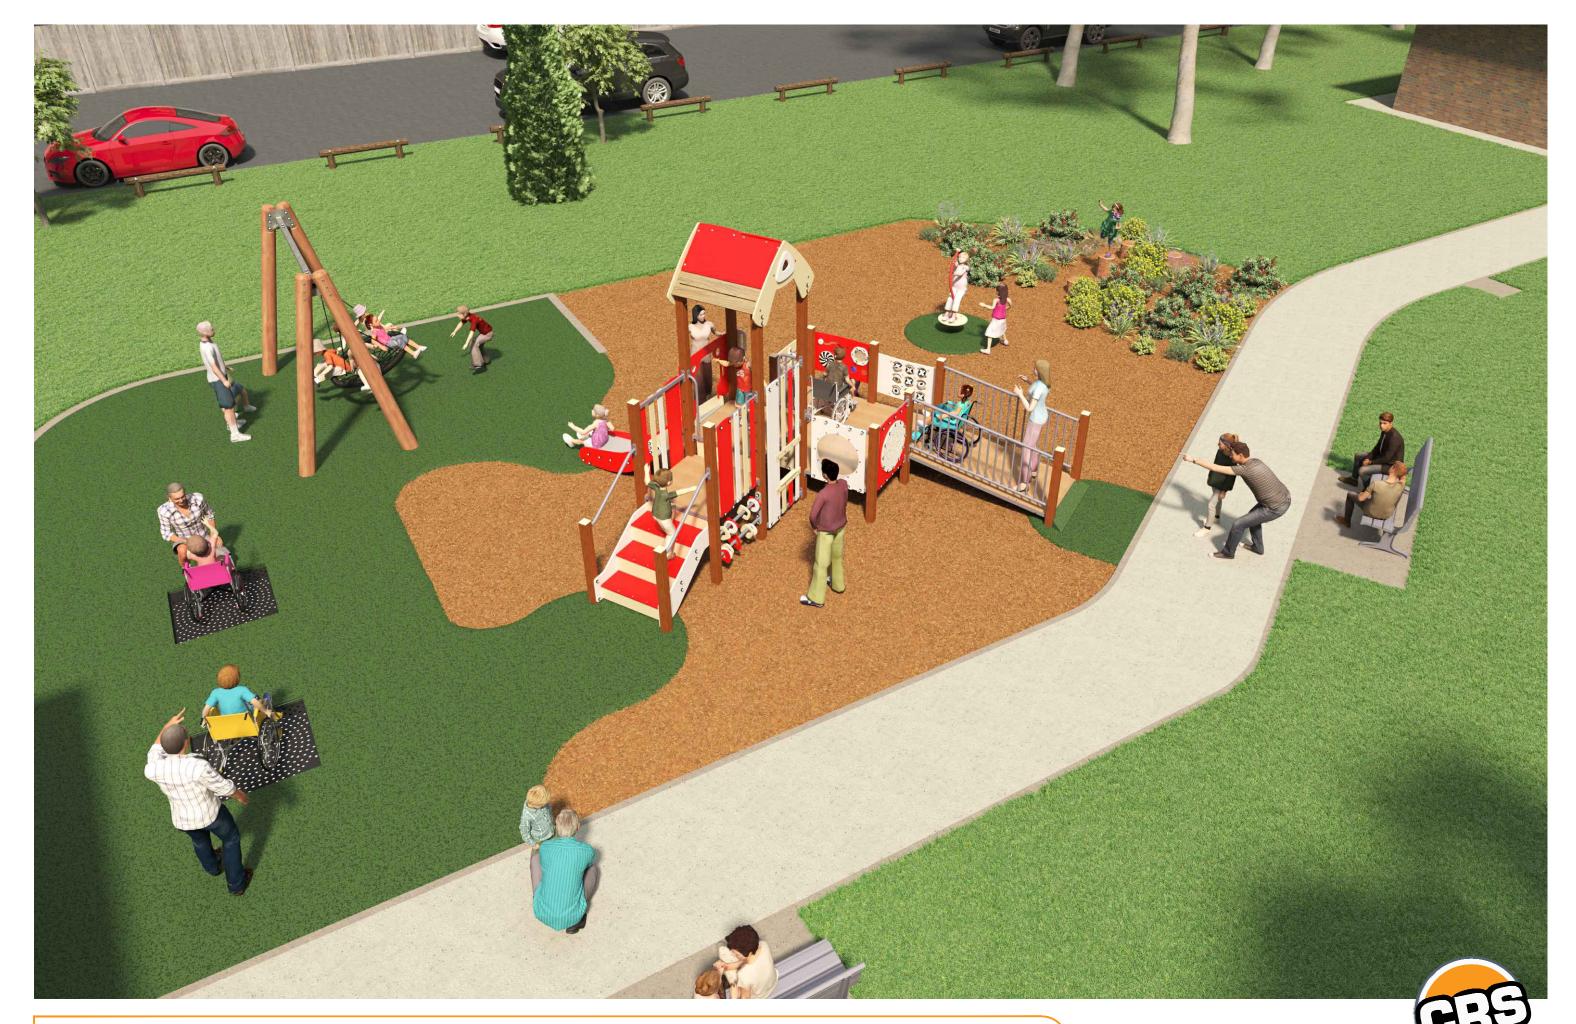

## **Everyone Can Play - Design Philosophy**

CRS's overall theme was to create a well-rounded design that provides an accessible and inclusive play space for all abilities and ages. This master-plan for Church Road Playground incorporates a good selection of graded play activities for both junior and senior users.

A mix of formal shade structures together with semi mature shade trees are proposed throughout the concept to provide shade both immediately and in the future. There is a mix of informal and formal seating providing a resting place for exhausted parents when required.

CHURCH RD. PLAYGROUND - WINGECARRIBEE S.C. - OPTION 2 - #2247

**INTRODUCTION** 

**LOCATION PLAN** 