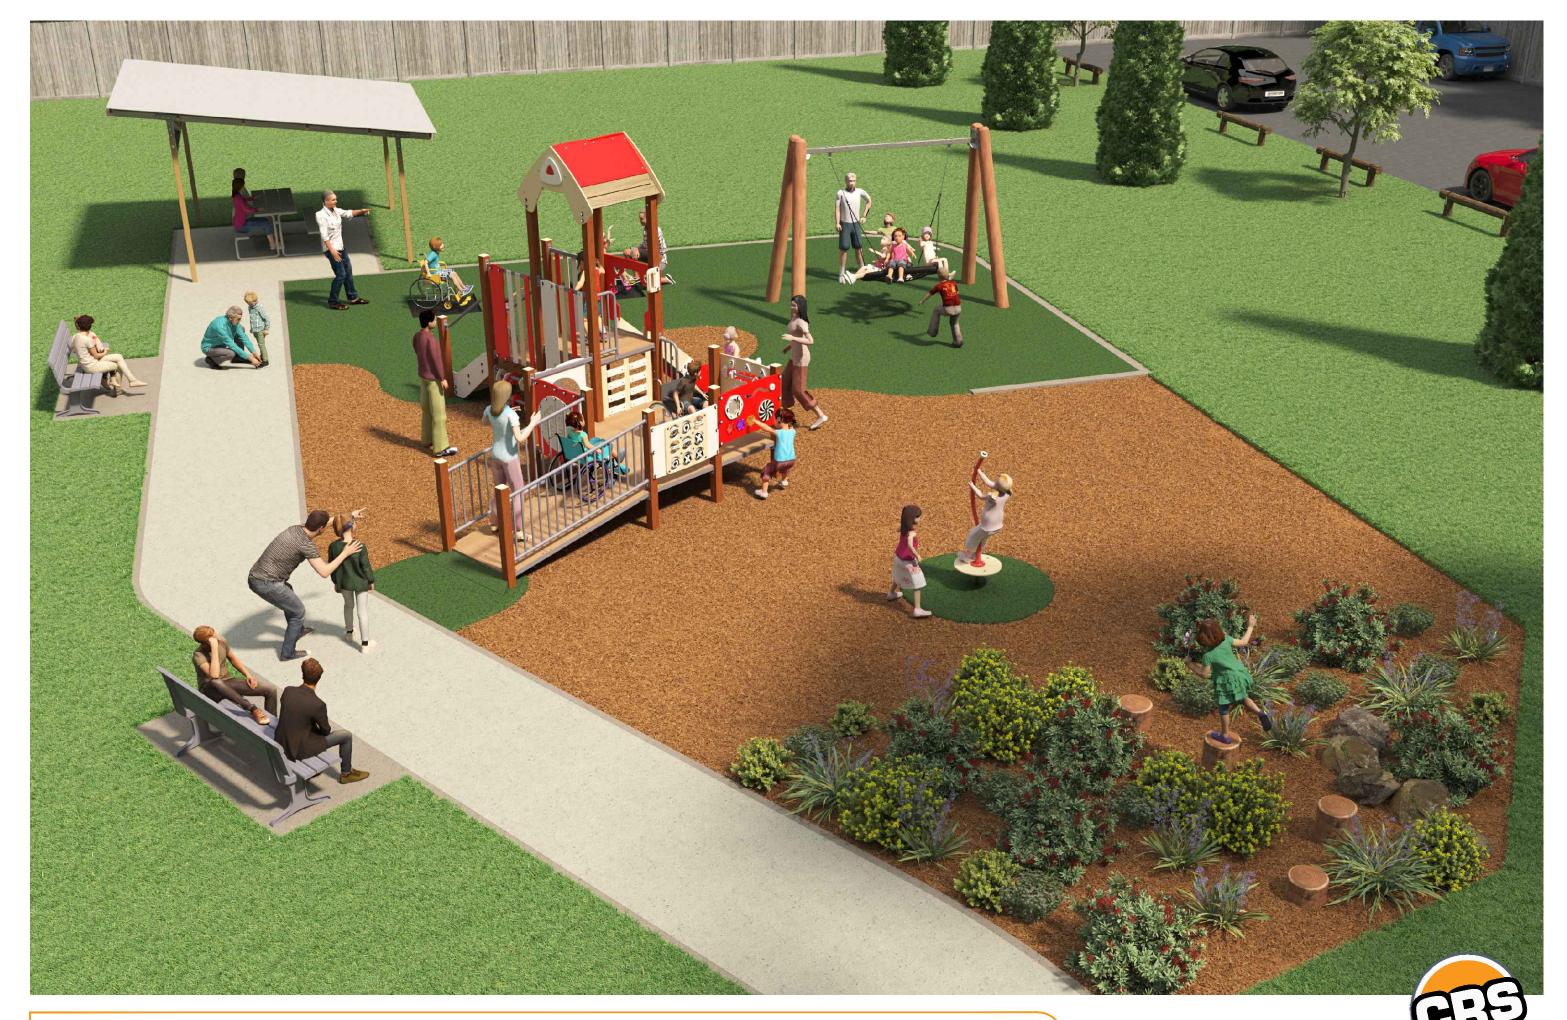

## **Everyone Can Play - Design Philosophy**

CRS's overall theme was to create a well-rounded design that provides an accessible and inclusive play space for all abilities and ages. This master-plan for Church Road Playground incorporates a good selection of graded play activities for both junior and senior users.

A mix of formal shade structures together with semi mature shade trees are proposed throughout the concept to provide shade both immediately and in the future. There is a mix of informal and formal seating providing a resting place for exhausted parents when required.

CHURCH RD. PLAYGROUND - WINGECARRIBEE S.C. - OPTION 2 - #2247

**INTRODUCTION** 

**LOCATION PLAN** 